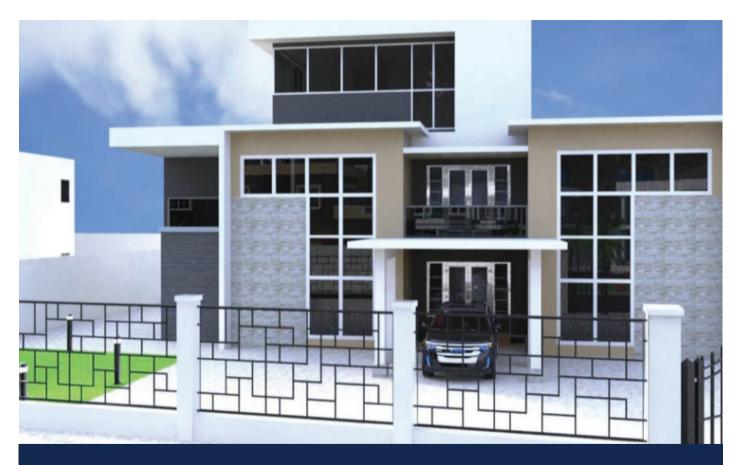

# THE GEORGE

#### **INVESTMENT HIGHLIGHTS**

AVERAGE RENTAL (YRLY): USD 21,000 – USD 54,000 RENTAL YEILD (ANNUAL) 12%-17%

#### PROPERTY APPRECIATION (YRLY): 10%-15%

Each unit is fitted with the following: sanitary wares and bathroom furniture, kitchen units with appliances (microwave, refrigerator, extractor, oven, washing machine, and wardrobe. The George provides tenants with top notch amenities and services which include: - spacious car park, Backup Utilities (Water/Generator/internet), Children playground, Swimming pool etc. for your benefit.

#### **Investment Advantages**

- Spacious and very comfortable units
- Secure Neighborhood
- Very good location
- High Annual ROI as compared to market