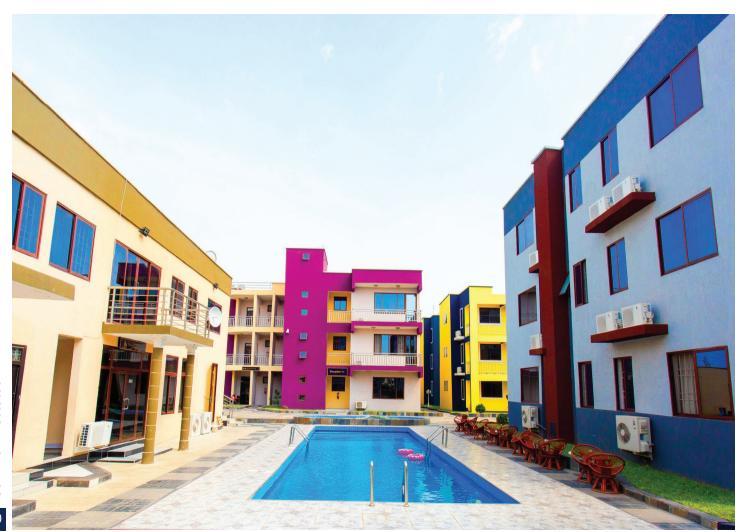

#### PROPERTY APPRECIATION (YRLY): 10%-15%

Each unit is fitted with the following: sanitary wares and bathroom furniture, kitchen units with appliances (microwave, refrigerator, extractor, oven, washing machine, and wardrobe. The George provides tenants with top notch amenities and services which include: - spacious car park, Backup Utilities (Water/Generator/internet), Children playground, Swimming pool etc. for your benefit.