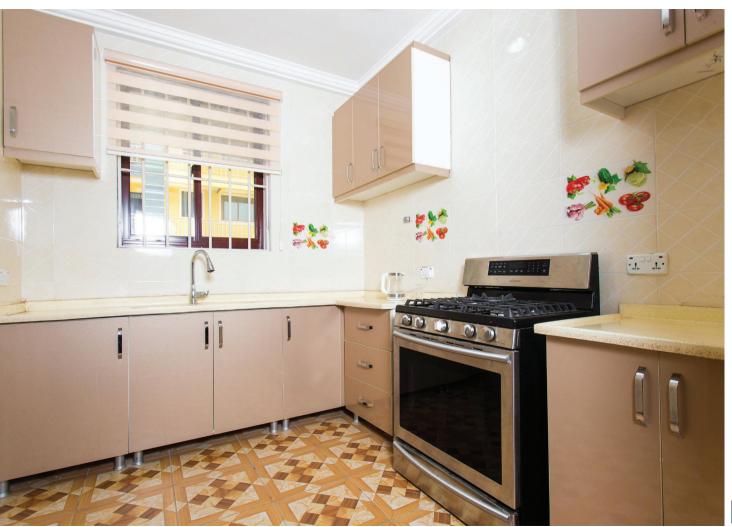

#### PROPERTY APPRECIATION (YRLY): 10%-15%

Each unit is fitted with the following: sanitary wares and bathroom furniture, kitchen units with appliances (microwave, refrigerator, extractor, oven, washing machine, and wardrobe. The George provides tenants with top notch amenities and services which include: - spacious car park, Backup Utilities (Water/Generator/internet), Children playground, Swimming pool etc. for your benefit.