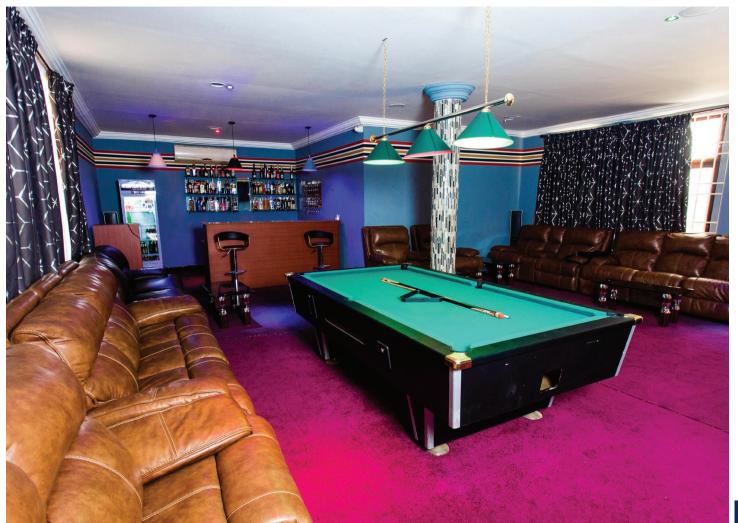

#### PROPERTY APPRECIATION (YRLY): 10%-15%

Each unit is fitted with the following: sanitary wares and bathroom furniture, kitchen units with appliances (microwave, refrigerator, extractor, oven, washing machine, and wardrobe. The George provides tenants with top notch amenities and services which include: - spacious car park, Backup Utilities (Water/Generator/internet), Children playground, Swimming pool etc. for your benefit.