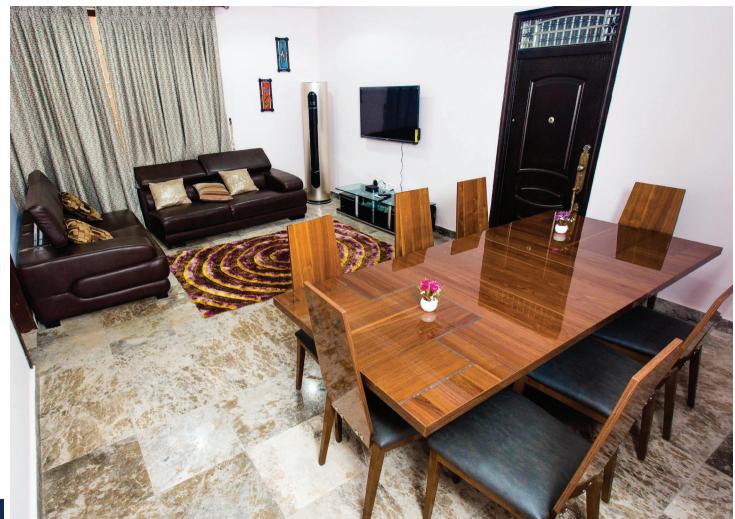

#### PROPERTY APPRECIATION (YRLY): 10%-15%

Each unit is fitted with the following: sanitary wares and bathroom furniture, kitchen units with appliances (microwave, refrigerator, extractor, oven, washing machine, and wardrobe. The George provides tenants with top notch amenities and services which include: - spacious car park, Backup Utilities (Water/Generator/internet), Children playground, Swimming pool etc. for your benefit.