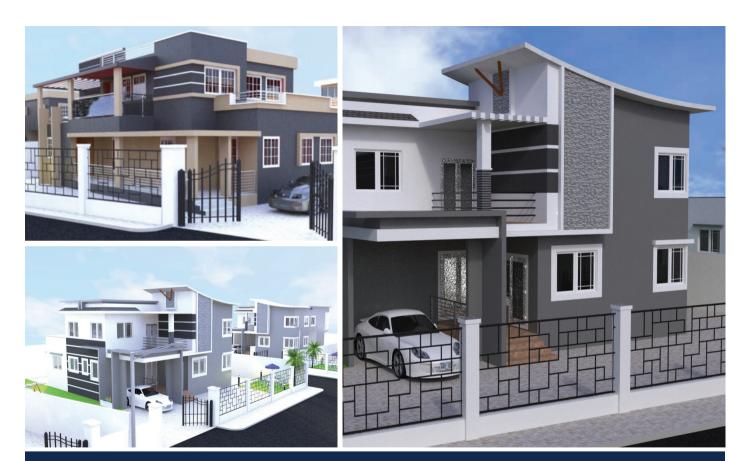

# THE GEORGE

#### **INVESTMENT HIGHLIGHTS**

AVERAGE RENTAL (YRLY): USD 21,000 – USD 54,000 RENTAL YEILD (ANNUAL) 12%-17%

#### PROPERTY APPRECIATION (YRLY): 10%-15%

Each unit is fitted with the following: sanitary wares and bathroom furniture, kitchen units with appliances (microwave, refrigerator, extractor, oven, washing machine, and wardrobe. The George provides tenants with top notch amenities and services which include: - spacious car park, Backup Utilities (Water/Generator/internet), Children playground, Swimming pool etc. for your benefit.

#### **Investment Advantages**

- Spacious and very comfortable units
- Secure Neighborhood
- Very good location
- High Annual ROI as compared to market