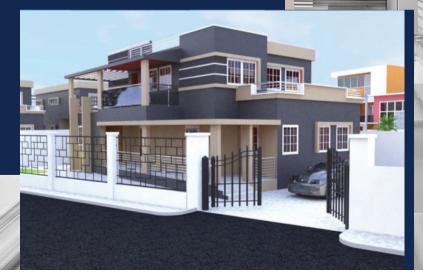

# THE GEORGE

#### **INVESTMENT HIGHLIGHTS**

AVERAGE RENTAL (YRLY): USD 21,000 – USD 54,000 RENTAL YEILD (ANNUAL) 12%-17%

#### PROPERTY APPRECIATION (YRLY): 10%-15%

Each unit is fitted with the following: sanitary wares and bathroom furniture, kitchen units with appliances (microwave, refrigerator, extractor, oven, washing machine, and wardrobe. The George provides tenants with top notch amenities and services which include: - spacious car park, Backup Utilities (Water/Generator/internet), Children playground, Swimming pool etc. for your benefit.

#### **Investment Advantages**

- Spacious and very comfortable units
- Secure Neighborhood
- Very good location
- High Annual ROI as compared to market